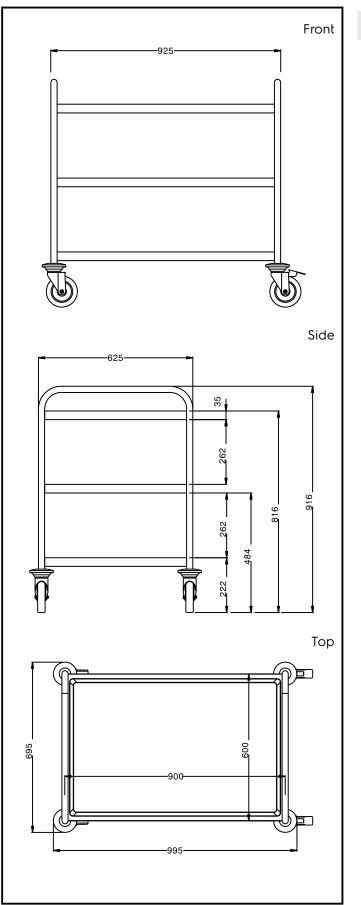

#### Item No.

Constructed in 304 AISI stainless steel. Framework in mm25 tubing, completely welded. Seamless, sound-absorbing, shelves with double-folded edges. Shelves are welded to the framework. The handles are an extension of the load-bearing frame. N. 4 swivelling castors, two with brakes, mm125 in diameter, fitted with plastic bumpers. Shelves size mm900x600. Load capacity: 100 kg, uniformly distributed.

#### **Main Features**

- Framework in 25 mm tubing, completely welded.
- Load capacity of 100 kg uniformly distributed.
- Seamless sound-absorbing shelves with double-folded edges welded to the framework.
- Shelves size 900x600 mm.
- Strong, ergonomic handle is an extension of the load-bearing frame.
- 4 pivoting Ø 125 mm wheels, 2 of which with brakes, fitted with plastic bumpers

## Key Information:

| External dimensions, Width:  |             |
|------------------------------|-------------|
| 361206 (STR903WH)            | 995 mm      |
| External dimensions, Depth:  | 695 mm      |
| External dimensions, Height: | 916 mm      |
| Wheel material:              | Zinc plated |
| Wheel diameter:              | Ø 125       |
| Net weight:                  | 30 kg       |